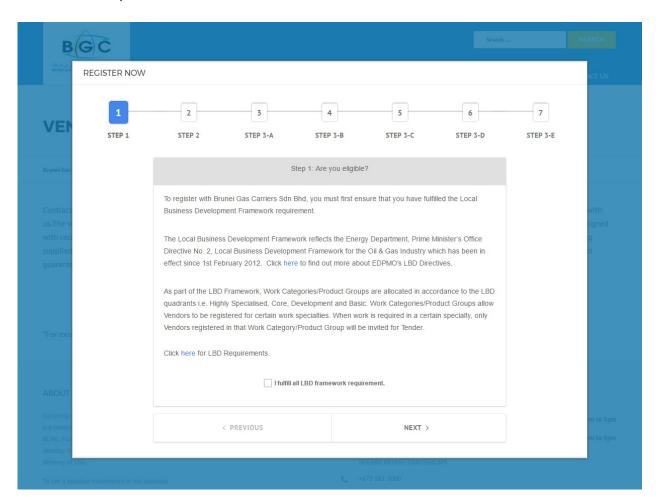

#### **GUIDE**

1. Please visit <a href="www.bgc.com.bn">www.bgc.com.bn</a>. When you scroll down the page you will see the image as per Fig. 1 below. Please click on "Register Here".

Fig 1

2. You will then be directed to the page as per Fig 2 below. Please click on "Register Now".

Fig 2

3. A pop-up page will appear as per Fig 3 below. Please read and understand Directive No. 2 of the Local Business Development Framework for the Oil & Gas Industry of Brunei Darussalam and confirm your understanding of the Local Business Development requirement. International companies are also requested to indicate their confirmation and understanding of the Local Business Development Framework. Please click <a href="here">here</a> for the link to the Local Business Development Directive. Once you have ticked the box, please click "Next" to proceed.