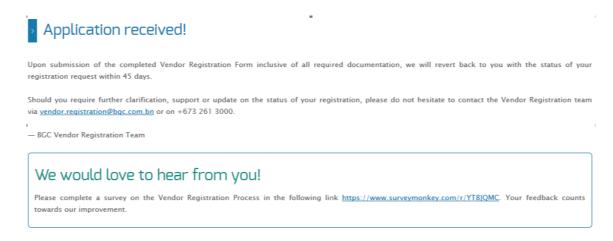

#### 6. Upon clicking the "Submit Form", you should receive the following message after a few minutes:

If you have not received the above message, you can check the status of your submission with the Vendor Registration Team via email at <u>vendor.registration@bgc.com.bn</u>.

You will be notified if your application was successful or unsuccessful. Successful applicants will receive an email from the Vendor Registration Team with your User ID and password to access the Vendor Portal. In the event that BGC wishes to contact your organisation, emails will be directed to the email address that was provided in the Vendor Registration Online Form.