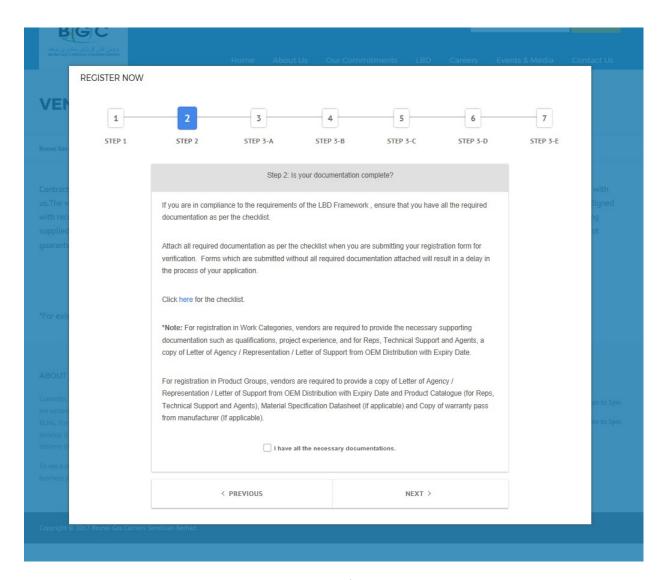

Fig 2

3. A pop-up page will appear as per Fig 3 below. Please read and understand Directive No. 2 of the Local Business Development Framework for the Oil & Gas Industry of Brunei Darussalam and confirm your understanding of the Local Business Development requirement. International companies are also requested to indicate their confirmation and understanding of the Local Business Development Framework. Please click <a href="here">here</a> for the link to the Local Business Development Directive. Once you have ticked the box, please click "Next" to proceed.

Fig 3

4. You will then be directed to Step 2. Please tick the box to confirm that you have all the necessary documentation and click "Next". You can refer to Appendix 1: Vendor Registration Documentation Checklist for a full list of the required documentation.