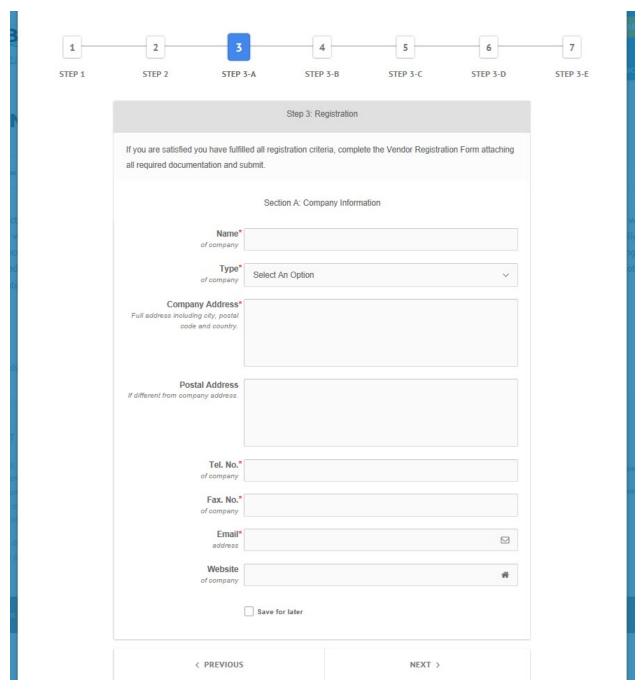

# 5. You will then be directed to Step 3 which requires you to fill in the details as in Fig 5-Fig 10 below.

Tip: Please provide the telephone no., fax no. and email address of the primary point of contact for your organization who BGC will refer to for any enquiries which may regard tenders or RFQs.

Fig 5