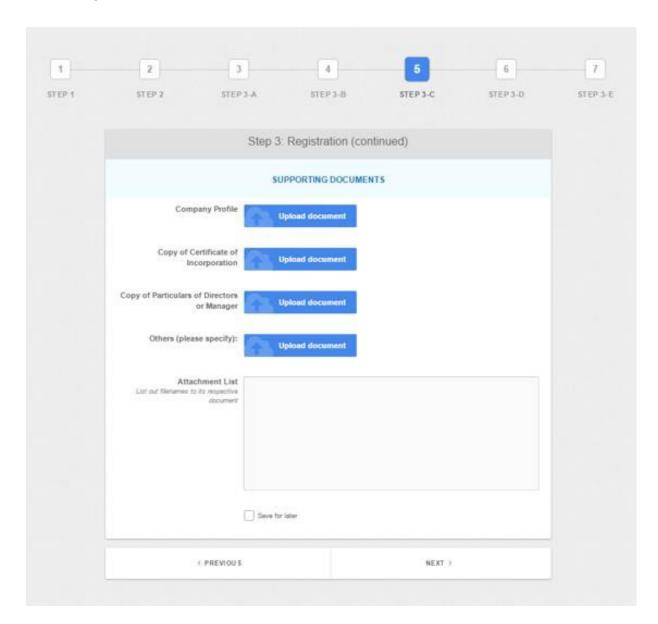

# 5. You will then be directed to Step 3 which requires you to fill in the details as in Fig 5-Fig 10 below.

Tip: Please provide the telephone no., fax no. and email address of the primary point of contact for your organization who BGC will refer to for any enquiries which may regard tenders or RFQs.

Fig 5

## Note to Vendors:

- The Bank Account that you upload should be consistent with the bank account stated in your invoice.
- Please fill in the template in Appendix 2: Vendor Registration Form Exemptions and upload accordingly for any information that you are not able to provide or if the size of your uploads are too large.