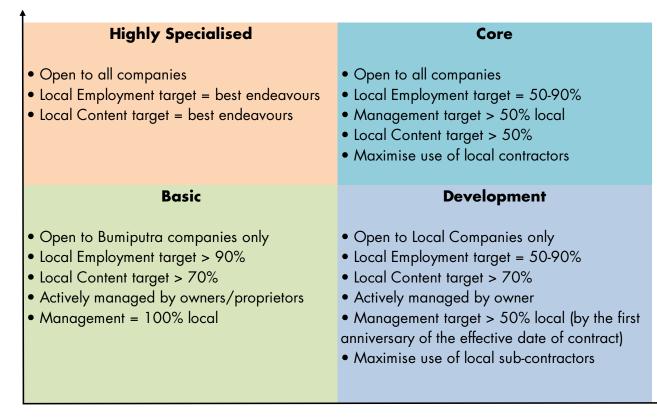

## LBD Requirements

LBD Requirements – Determines eligible contractors, targets for Local Employment and Local Content under the respective LBD Quadrants.

Technology

B\$10m

Total Authorised Contract Value

## LBD Features

Determines how each work category falls under the respective quadrants based on the level of technology involved and Total Authorised Contract Value (ACV) for the overall category. Contract period might impact the allocation of categories e.g. from Highly Specialised to Core if it changes duration from short term to long term.